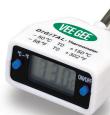

## **VEE GEE Digital Thermometer Series:**

- High Accuracy Standard Model
- Ultra Accurate Model
- 12" Long Probe Model

Ultra - Accurate: Digital -10°C To +100°C ±0.5°C +14°F To +212°F ±1.0°F

VEE GEE® digital stem thermometers are ideal for temperature monitoring in most laboratory settings. Great for monitoring reagents and liquids in test tubes, beakers, & flasks, VEE GEE digital thermometers are an essential tool used in food processing, refrigeration, and horticulture.