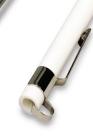

The bi-metal stem is 3.5mm (0.138") in diameter and includes:

- a protective case featuring a pocket clip
- a 1.5V alkaline coin cell battery (Type LR44)
- automatic power-off after 10 minutes of idle use
- 180° swivel head
- Face Dimensions 36 X 17mm/1.4 X 0.7 in.