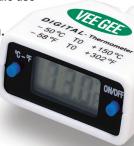

High Accuracy, Cat No's: 83210, (127 mm / 5" probe) & 83210-12, (302mm / 12" probe)

Range:  $-50 \text{ to } +150 ^{\circ}\text{C} / -58 \text{ to } +302 ^{\circ}\text{F}$ 

Resolution / Accuracy: 0.1°/±1.0°C & 0.1°/±2.0°F

The Ultra Accurate, Cat No. **83110**, (127 mm / 5" probe)

Range:  $10 \text{ to } +100 ^{\circ}\text{C}$  / +14 to +212  $^{\circ}\text{F}$  Resolution / Accuracy:0.1  $^{\circ}$  / ±0.5  $^{\circ}\text{C}$  & ±1.0  $^{\circ}\text{F}$ 